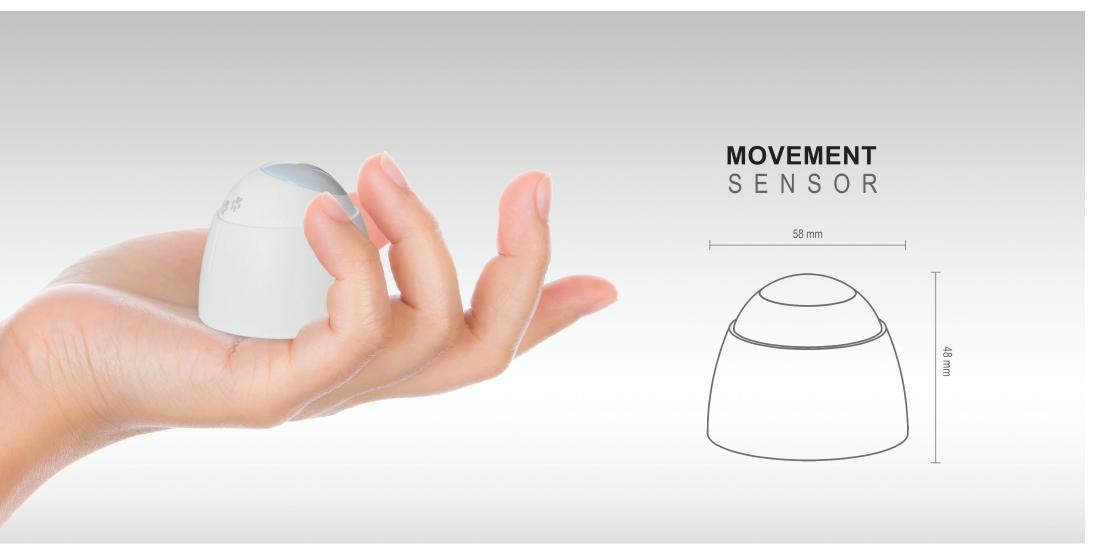

nd will need to be tested in each individual case.

#### **VISIBLE INDICATOR IN APP:**

- Last trigger status
- Battery status

#### **DETECTION TIMING:**

Duration of transmission is ~3 times receive interval.

#### WARRANTY:

10 year

#### APPROVALS:

CE RoHS REACH RED directive

#### **CE TESTING INSTITUTE:**

SGS

#### **ASSOCIATIONS AND COMMITTEES:**

CAVIUS is member of the NF292 committee.

CAVIUS is member of GIFSID, manufacturers' association of domestic fire safety equipment.

# **QUALITY ASSURANCE:**

#### POWER CONSUMPTION:

100% tested

#### **ALARM FUNCTION:**

100% tested

#### INTERCONNECTION:

100% tested

#### **VISUAL APPEARANCE:**

100% tested

#### PACKING CONTENT:

100% tested

# CONTACT

www.cavius.com

# **MANUFACTURER**

Manufacturer: Cavius Aps, DK8600

# CAVIUS